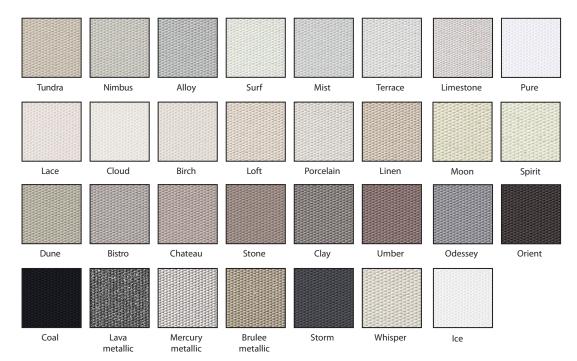

## Roller, Vertical & Panel Fabric

- Application: Roller, Vertical and Panel Blinds
  - · Wide Width Windows

- **Characteristics:** 28 matt finishes, 3 metallic finishes
  - Matt 6 widths: 89mm, 100mm, 127mm, 2000mm, 2500mm, 3000mm
  - Metallic 4 widths: 89mm, 100mm, 127mm, 3000mm

\* Images representative only